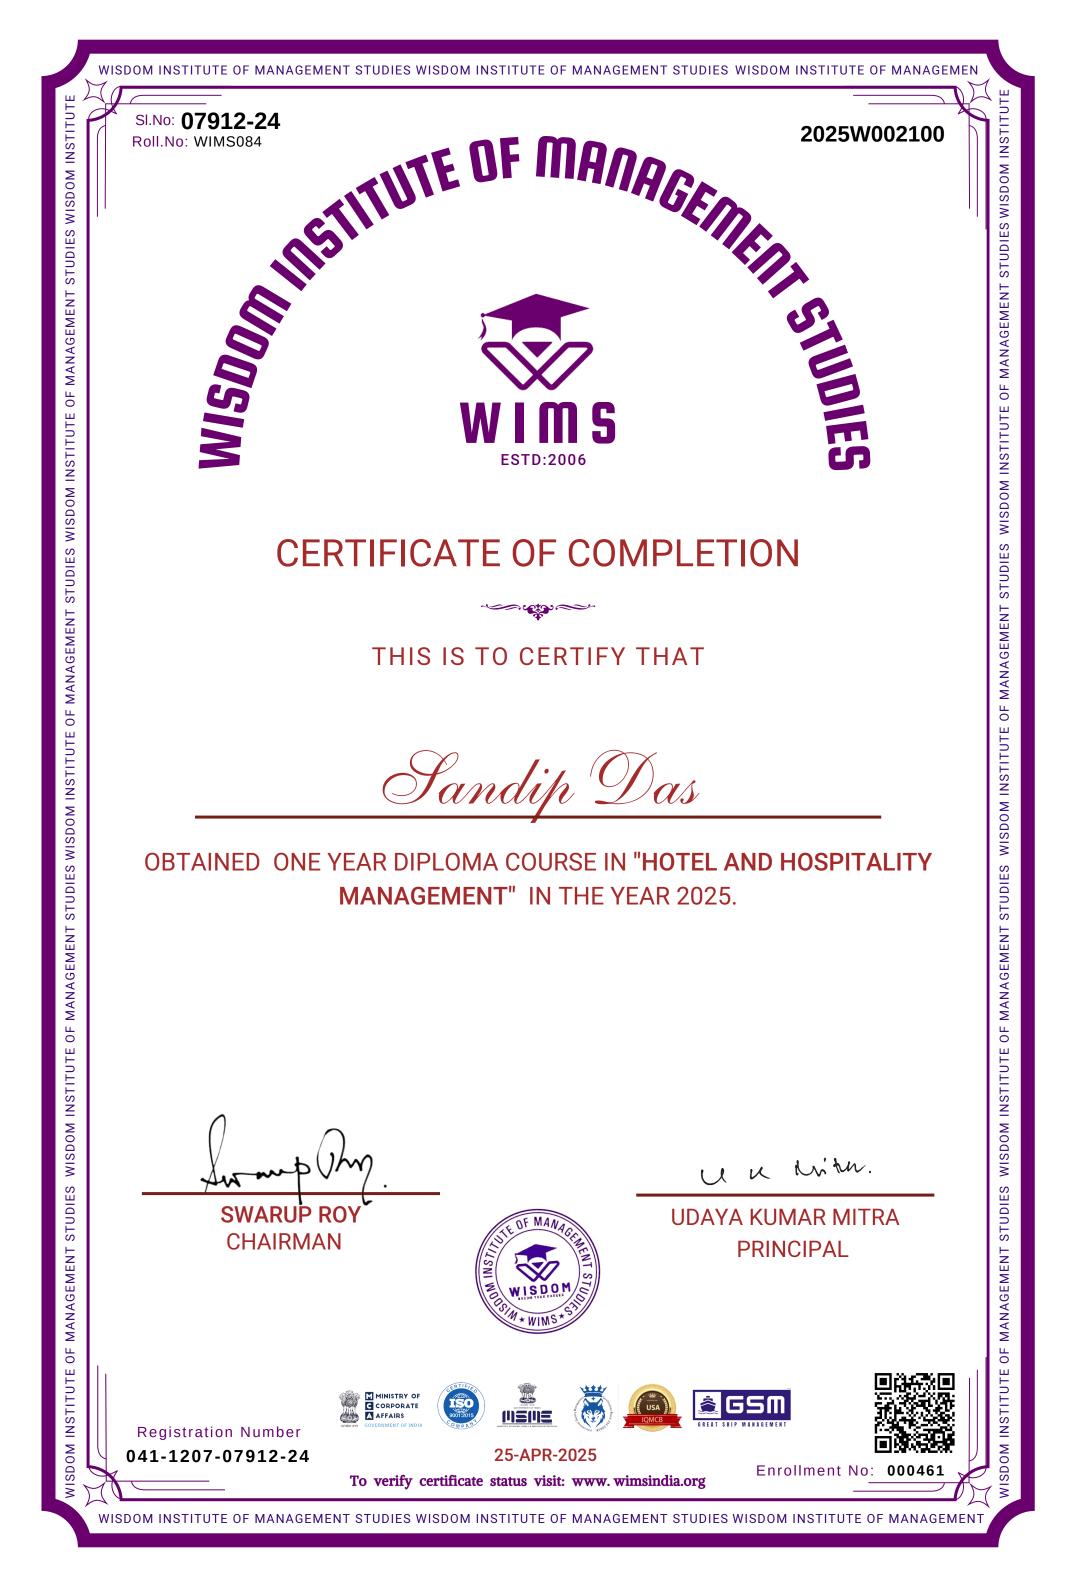

| Grade Scale | Grade | Performance Indicator |
|-------------|-------|-----------------------|
| 90-100      | AA    | Outstanding           |
| 80-89       | A+    | Excellent             |
| 60-79       | A     | Very Good             |
| 45-59       | B+    | Good                  |
| 35-44       | В     | Satisfactory          |
| 25-34       | С     | Marginal              |
| Below 25    | D     | Disqualified          |

The overall Grade is calculated by dividing

Grand Total by 7 (number of Compulsory Subjects).

Candidate securing total marks with a fractional Percentage of 0.5 and above is placed in the next higher grade.